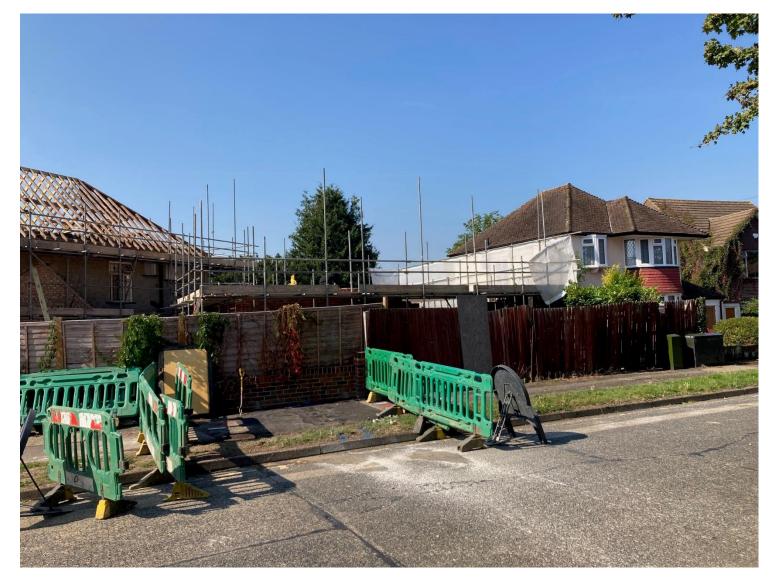

be considered at the meeting.



#### Item 2

#### **Minutes of the Previous Meeting**



# Item 3 22/00316/TPO

# 8 GRAFTON ROAD, WORCESTER PARK KT4 7QP

Confirmation of Tree Preservation Order (TPO) No. 476A made in respect of a Scots Pine tree at 8 Grafton Road















## Item 4 23/00656/REM

## 15 BOLEYN AVENUE, EWELL KT17 2QH

Variation of Condition 2 (Approved Plans) of planning permission 23/00257/FUL (Additional detached two-storey house with associated vehicular access; new vehicular access at No.15) to convert the garage to a habitable room and add a first-floor extension







### Proposed Site Plan



## Proposed Plans







GROUND FLOOR PLAN

FIRST FLOOR PLAN

### Existing and Proposed Elevations

ANTERACITE GREY WINDOWS AND DODRE



















# Street photos





# Street photos





# Street photos





This page is intentionally left blank