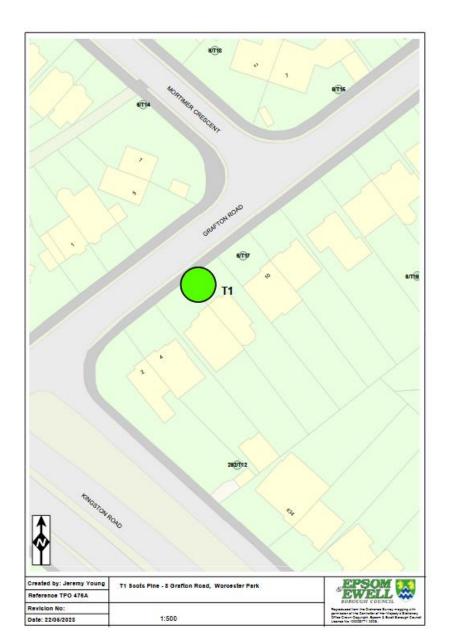

# Item 3 22/00316/TPO

# 8 GRAFTON ROAD, WORCESTER PARK KT4 7QP

Confirmation of Tree Preservation Order (TPO) No. 476A made in respect of a Scots Pine tree at 8 Grafton Road