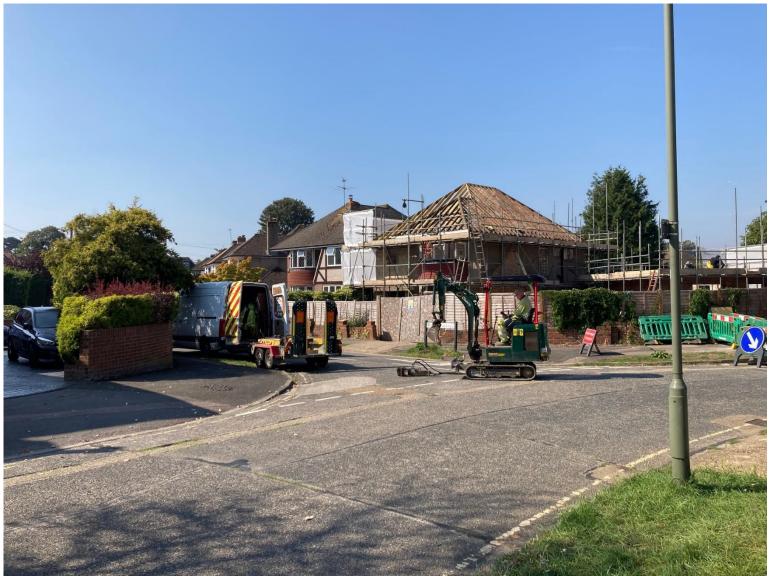

m 2

#### **Minutes of the Previous Meeting**



# Item 3 22/00316/TPO

# 8 GRAFTON ROAD, WORCESTER PARK KT4 7QP

Confirmation of Tree Preservation Order (TPO) No. 476A made in respect of a Scots Pine tree at 8 Grafton Road















## Item 4 23/00656/REM

## 15 BOLEYN AVENUE, EWELL KT17 2QH

Variation of Condition 2 (Approved Plans) of planning permission 23/00257/FUL (Additional detached two-storey house with associated vehicular access; new vehicular access at No.15) to convert the garage to a habitable room and add a first-floor extension







### Proposed Site Plan



## Proposed Plans







GROUND FLOOR PLAN

FIRST FLOOR PLAN

### Existing and Proposed Elevations

ANTERACITE GREY WINDOWS AND DODRE



















# Street photos





# Street photos





# Street photos





This page is intentionally left blank