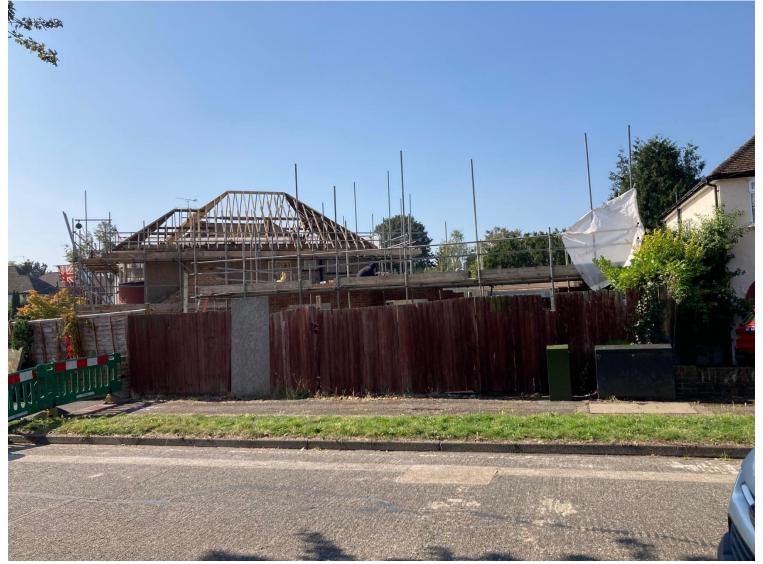

meeting.



#### Item 2

#### **Minutes of the Previous Meeting**



# Item 3 22/00316/TPO

# 8 GRAFTON ROAD, WORCESTER PARK KT4 7QP

Confirmation of Tree Preservation Order (TPO) No. 476A made in respect of a Scots Pine tree at 8 Grafton Road















## Item 4 23/00656/REM

## 15 BOLEYN AVENUE, EWELL KT17 2QH

Variation of Condition 2 (Approved Plans) of planning permission 23/00257/FUL (Additional detached two-storey house with associated vehicular access; new vehicular access at No.15) to convert the garage to a habitable room and add a first-floor extension







### Proposed Site Plan



## Proposed Plans







GROUND FLOOR PLAN

FIRST FLOOR PLAN

### Existing and Proposed Elevations

ANTERACITE GREY WINDOWS AND DODRE



















# Street photos





# Street photos





# Street photos





This page is intentionally left blank