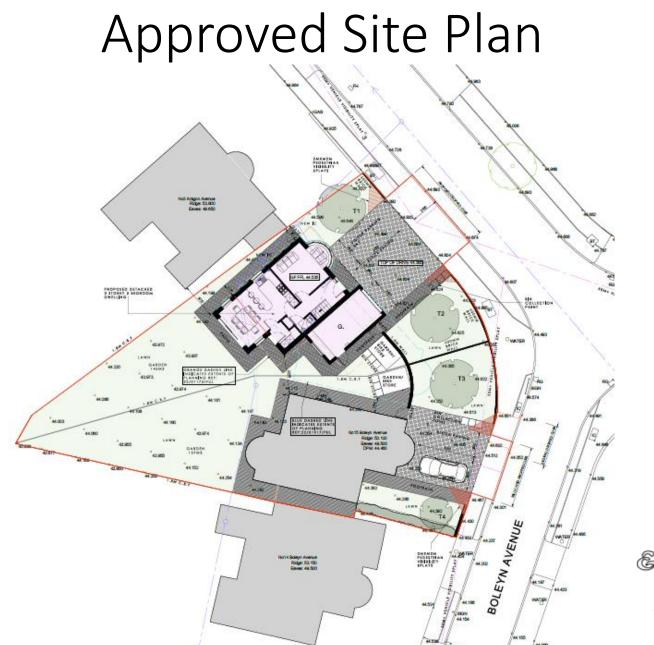

## 15 BOLEYN AVENUE, EWELL KT17 2QH

Variation of Condition 2 (Approved Plans) of planning permission 23/00257/FUL (Additional detached two-storey house with associated vehicular access; new vehicular access at No.15) to convert the garage to a habitable room and add a first-floor extension

### Proposed Site Plan