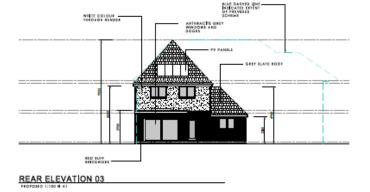

of any item of business to be considered at the meeting.



#### Item 2

#### **Minutes of the Previous Meeting**



# Item 3 22/00316/TPO

# 8 GRAFTON ROAD, WORCESTER PARK KT4 7QP

Confirmation of Tree Preservation Order (TPO) No. 476A made in respect of a Scots Pine tree at 8 Grafton Road















## Item 4 23/00656/REM

## 15 BOLEYN AVENUE, EWELL KT17 2QH

Variation of Condition 2 (Approved Plans) of planning permission 23/00257/FUL (Additional detached two-storey house with associated vehicular access; new vehicular access at No.15) to convert the garage to a habitable room and add a first-floor extension







### Proposed Site Plan



## Proposed Plans







GROUND FLOOR PLAN

FIRST FLOOR PLAN

### Existing and Proposed Elevations

ANTERACITE GREY WINDOWS AND DODRE



















# Street photos





# Street photos





# Street photos





This page is intentionally left blank