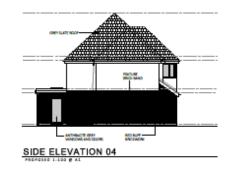

y item of business to be considered at the meeting.



#### Item 2

#### **Minutes of the Previous Meeting**



# Item 3 22/00316/TPO

# 8 GRAFTON ROAD, WORCESTER PARK KT4 7QP

Confirmation of Tree Preservation Order (TPO) No. 476A made in respect of a Scots Pine tree at 8 Grafton Road















## Item 4 23/00656/REM

## 15 BOLEYN AVENUE, EWELL KT17 2QH

Variation of Condition 2 (Approved Plans) of planning permission 23/00257/FUL (Additional detached two-storey house with associated vehicular access; new vehicular access at No.15) to convert the garage to a habitable room and add a first-floor extension







### Proposed Site Plan



## Proposed Plans







GROUND FLOOR PLAN

FIRST FLOOR PLAN

### Existing and Proposed Elevations

ANTERACITE GREY WINDOWS AND DODRE



















# Street photos





# Street photos





# Street photos





This page is intentionally left blank