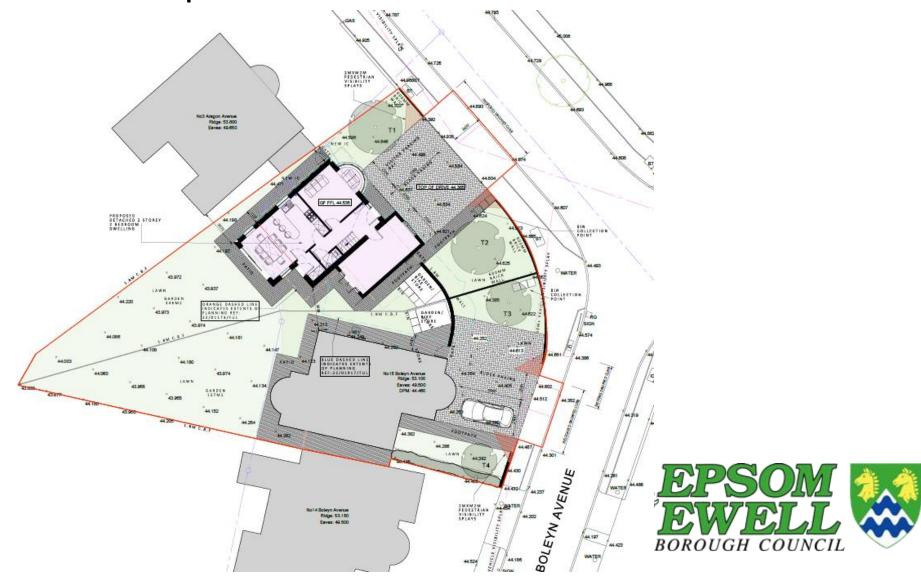

## 15 BOLEYN AVENUE, EWELL KT17 2QH

Variation of Condition 2 (Approved Plans) of planning permission 23/00257/FUL (Additional detached two-storey house with associated vehicular access; new vehicular access at No.15) to convert the garage to a habitable room and add a first-floor extension

### Proposed Site Plan