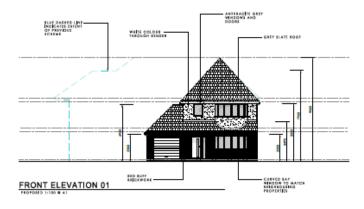

respect of any item of business to be considered at the meeting.



#### Item 2

#### **Minutes of the Previous Meeting**



# Item 3 22/00316/TPO

# 8 GRAFTON ROAD, WORCESTER PARK KT4 7QP

Confirmation of Tree Preservation Order (TPO) No. 476A made in respect of a Scots Pine tree at 8 Grafton Road















## Item 4 23/00656/REM

## 15 BOLEYN AVENUE, EWELL KT17 2QH

Variation of Condition 2 (Approved Plans) of planning permission 23/00257/FUL (Additional detached two-storey house with associated vehicular access; new vehicular access at No.15) to convert the garage to a habitable room and add a first-floor extension







### Proposed Site Plan



## Proposed Plans







GROUND FLOOR PLAN

FIRST FLOOR PLAN

### Existing and Proposed Elevations

ANTERACITE GREY WINDOWS AND DODRE



















# Street photos





# Street photos





# Street photos





This page is intentionally left blank